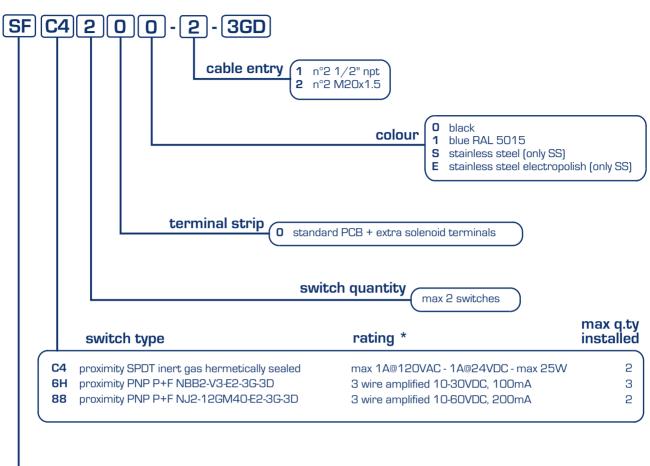

### (STANDARD OPTIONS AVAILABLE - Nomenclature)

| SA | SA series |  |
|----|-----------|--|
|    | SC series |  |
| SF | SF series |  |
| SS | SS series |  |
| SS | SS series |  |

CONTROL

#### NOTES

For dimensional drawing consult SF, SA, SC and SS bulletins.

- For not standard switches pls. consult our office
- \* Resistive loads when not specified