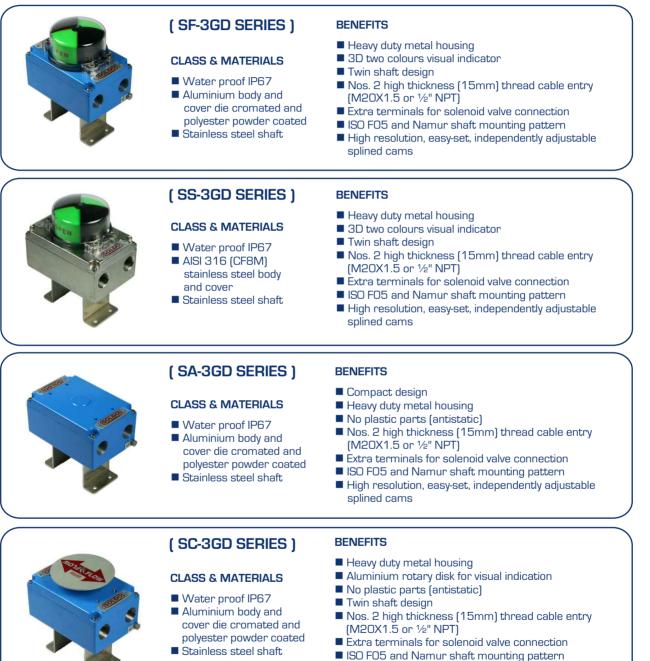

### (SWITCH OPTIONS)

The S-3GD series can be provided with SPDT magnetic proximity switches and PNP 3 wire amplified.

High resolution, easy-set, independently adjustable splined cams

NTRO

**SOLDO srl** - via Monte Baldo, 60 25015 Desenzano d/G. - Brescia - Italy Tel. +39.030.9991309 Fax +39.030.9141977 e-mail: sales@soldo.net

### (STANDARD OPTIONS AVAILABLE - Nomenclature)

| SA | SA series |  |
|----|-----------|--|
|    | SC series |  |
| SF | SF series |  |
| SS | SS series |  |
| SS | SS series |  |

CONTROL

#### NOTES

For dimensional drawing consult SF, SA, SC and SS bulletins.

- For not standard switches pls. consult our office
- \* Resistive loads when not specified