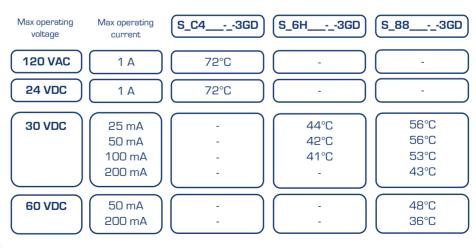

### ( MAX AMBIENT TEMPERATURE )

SOLDO srl - via Monte Baldo, 60 25015 Desenzano d/G. - Brescia - Italy Tel. +39.030.9991309 Fax +39.030.9141977 e-mail: sales@soldo.net