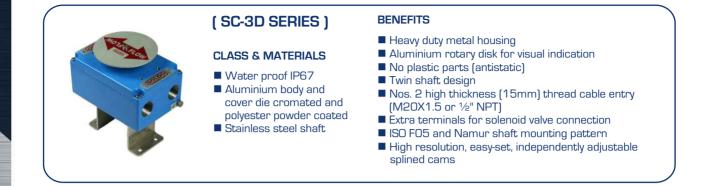

#### (SWITCH OPTIONS)

The S-3D series can be provided with different types of switches: SPDT or DPDT electromechanical silver plated or gold plated contacts, SPDT or DPDT magnetic proximity inhert gas sealed, PNP cylindrical inductive proximity.