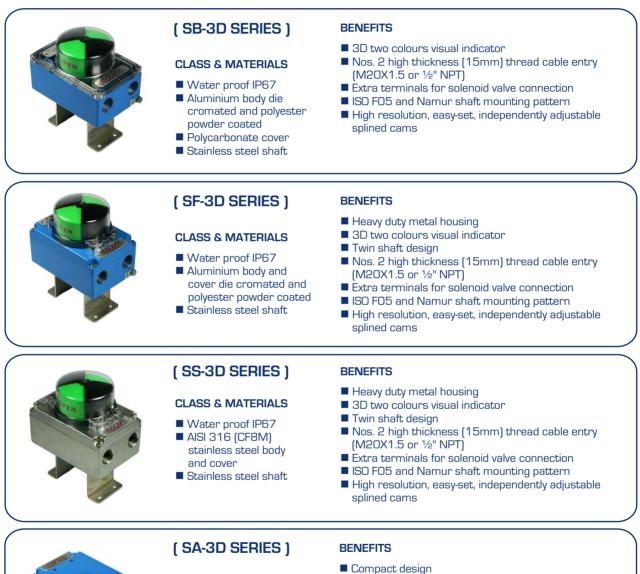

## **CLASS & MATERIALS**

- Water proof IP67 Aluminium body and cover die cromated and polyester powder coated
- Stainless steel shaft
- Heavy duty metal housing
- No plastic parts (antistatic)
- Nos. 2 high thickness (15mm) thread cable entry (M20X1.5 or 1/2" NPT)
- Extra terminals for solenoid valve connection
- ISO FO5 and Namur shaft mounting pattern High resolution, easy-set, independently adjustable
- splined cams