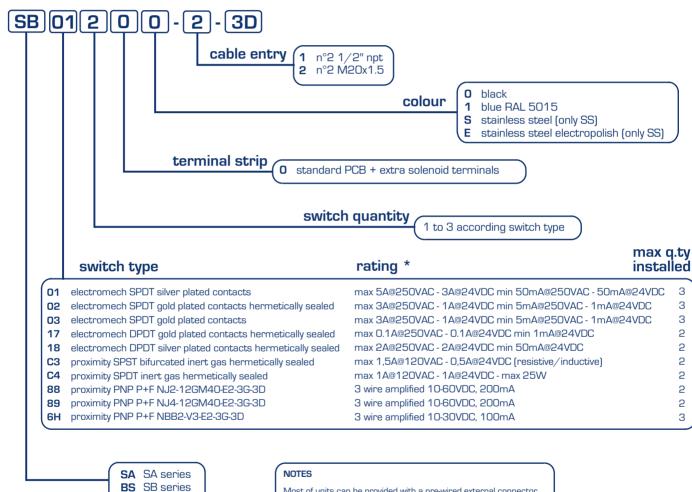

#### (STANDARD OPTIONS AVAILABLE - Nomenclature)

SC series

SF series SS SS series

SC

SF

Resistive loads when not specified